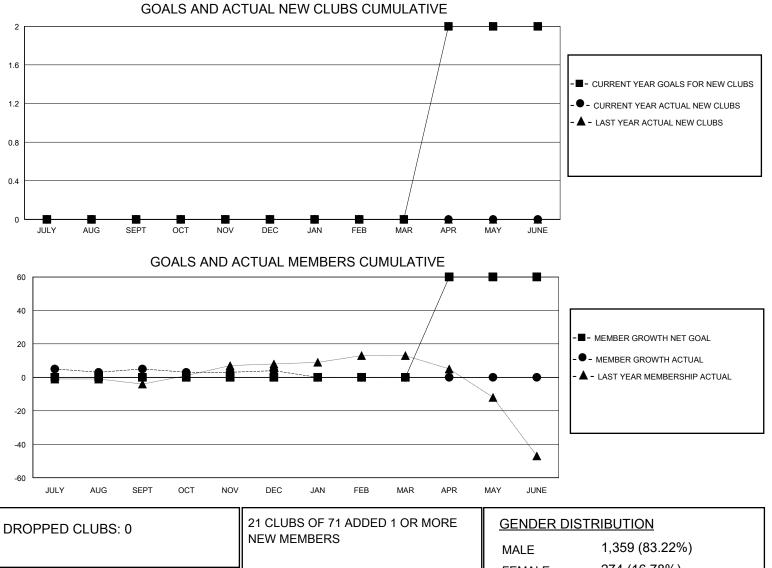

## District 110BN

Results as of: 12/31/2023

| GMT:          |               |             | GMT CA        |                       |                        |                         |                                                    |  |  |
|---------------|---------------|-------------|---------------|-----------------------|------------------------|-------------------------|----------------------------------------------------|--|--|
|               | Club          | )S          |               | Members               |                        |                         |                                                    |  |  |
|               | RESULTS FOR   | R 2023-2024 |               | RESULTS FOR 2023-2024 |                        |                         |                                                    |  |  |
| QUARTER       | NEW CLUB GOAL | NEW CLUBS   | DROPPED CLUBS | QUARTER               | BER GROWTH NET<br>GOAL | MEMBER GROWTH<br>ACTUAL | DROPPED<br>MEMBERS ACTUAL<br>(including transfers) |  |  |
| JULY/AUG/SEPT | 0             | 0           | 0             | JULY/AUG/SEPT         | 0                      | 16                      | 10                                                 |  |  |
| OCT/NOV/DEC   | 0             | 0           | 0             | OCT/NOV/DEC           | 0                      | 19                      | 18                                                 |  |  |
| JAN/FEB/MAR   | 0             | 0           | 0             | JAN/FEB/MAR           | 0                      | 0                       | 0                                                  |  |  |
| APR/MAY/JUNE  | 2             | 0           | 0             | APR/MAY/JUNE          | 60                     | 0                       | 0                                                  |  |  |